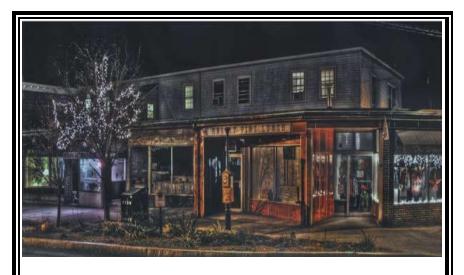

## The Knotty Pine History

The Knotty Pine has been an Auburndale staple for approximately 100 years. It is a family style diner operated by Bill, Nick and their mother Toula for the past 30 years. As a family owned business they have been able to preserve tradition while offering a great atmosphere, constant sports talk and keeping up the reputation for "Best Homefries in Town." This is the type of place where customers are always welcomed and recognized. They will enter as friends and leave as family.